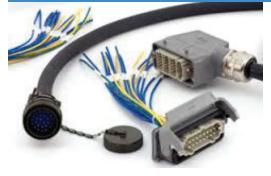

**TECATE, MEXICO - 27,000 SQ FT** Low Labor Cost Region, Easy Access to US Border

MEDICAL CABLE ASSEMBLIES - ISO 13485 Registered

Image: Comparison of the second seco

**INDUSTRIAL CABLE ASSEMBLIES – ELECTRO-MECHANICAL ASSEMBLIES** 