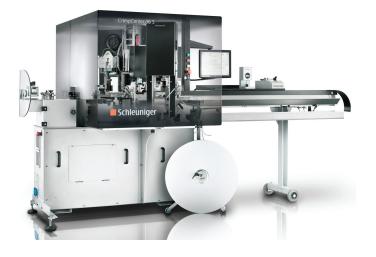

# Manufacturing Resource Group



## **CUSTOM CABLE ASSEMBLY & ELECTRO-MECHANICAL ASSEMBLY MANUFACTURER**



MRG Medical, Tecate, Mexico

Facilities located in the United States and Mexico

**NORWOOD, MA - 45,000 SQ FT** Quick Turn, High Mix/Low-Moderate Volume

**TECATE, MEXICO - 27,000 SQ FT** Low Labor Cost Region, Easy Access to US Border



MEDICAL CABLE ASSEMBLIES - ISO 13485 Registered

Image: Comparison of the second seco

**INDUSTRIAL CABLE ASSEMBLIES – ELECTRO-MECHANICAL ASSEMBLIES** 







781-440-9700 sales@mrg-inc.com

www.mrg-inc.com

### AUTOMATED PRODUCTION EQUIPMENT





\*Automated In Line Crimp Inspection

# FIBER OPTIC CABLES

# KANBAN INVENTORY





#### **QUALITY MANAGEMENT** - 100% Electrical Testing







930 Washington Street Norwood MA 02062 781-440-9700 www.mrg-inc.com