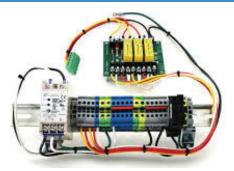

**TECATE, MEXICO - 27,000 SQ FT** Low Labor Cost Region, Easy Access to US Border

MEDICAL CABLE ASSEMBLIES - ISO 13485 Registered

Image: Comparison of the second seco

**INDUSTRIAL CABLE ASSEMBLIES – ELECTRO-MECHANICAL ASSEMBLIES** 