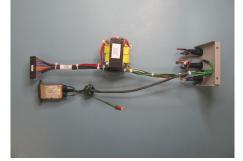

**TECATE, MEXICO - 27,000 SQ FT** Low Labor Cost Region, Easy Access to US Border

MEDICAL CABLE ASSEMBLIES - ISO 13485 Registered

Image: Comparison of the second seco

**INDUSTRIAL CABLE ASSEMBLIES – ELECTRO-MECHANICAL ASSEMBLIES** 